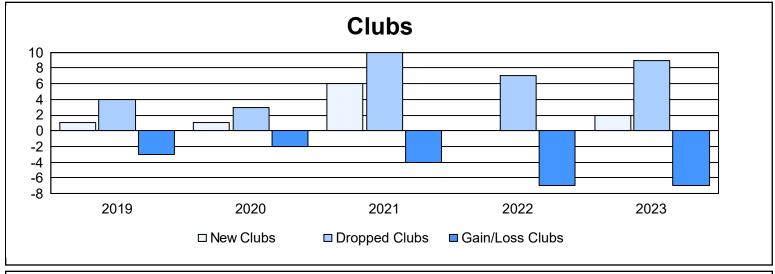

| Year      | New<br>Clubs | Dropped<br>Clubs | Gain/<br>Loss<br>Clubs | New<br>Members | Charter<br>Members | Reinstate<br>Members | Transfer<br>Members | Total<br>Member<br>Added | Total<br>Members<br>Dropped | Gain/<br>Loss<br>Members |
|-----------|--------------|------------------|------------------------|----------------|--------------------|----------------------|---------------------|--------------------------|-----------------------------|--------------------------|
| 2018-2019 | 1            | 4                | -3                     | 436            | 27                 | 22                   | 32                  | 517                      | 814                         | -297                     |
| 2019-2020 | 1            | 3                | -2                     | 396            | 36                 | 25                   | 33                  | 490                      | 701                         | -211                     |
| 2020-2021 | 6            | 10               | -4                     | 387            | 166                | 17                   | 36                  | 606                      | 788                         | -182                     |
| 2021-2022 | 0            | 7                | -7                     | 538            | 6                  | 38                   | 26                  | 608                      | 819                         | -211                     |
| 2022-2023 | 2            | 9                | -7                     | 460            | 78                 | 63                   | 38                  | 639                      | 728                         | -89                      |
| Average   | 2            | 7                | -5                     | 443            | 63                 | 33                   | 33                  | 572                      | 770                         | -198                     |